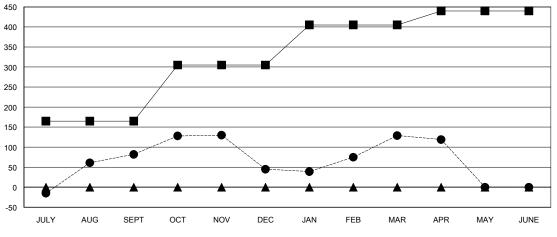

|                       |                    | Members              |                   |                     |  |  |
|-----------------------|--------------------|----------------------|-------------------|---------------------|--|--|
| RESULTS FOR 2013-2014 |                    |                      |                   |                     |  |  |
| QUARTER               | NEW MEMBER<br>GOAL | ACTUAL TOTAL MEMBERS | ACTUAL<br>DROPPED | ACTUAL NET<br>GAIN/ |  |  |
|                       |                    | ADDED                | MEMBERS           | LOSS                |  |  |
| JULY/AUG/SEPT         | 165                | 170                  | 88                | 82                  |  |  |
| OCT/NOV/DEC           | 140                | 70                   | 107               | -37                 |  |  |
| JAN/FEB/MAR           | 100                | 114                  | 30                | 84                  |  |  |
| APR/MAY/JUNE          | 35                 | 11                   | 21                | -10                 |  |  |

## GOALS AND ACTUAL NEW CLUBS CUMULATIVE

| -■- CURRENT YEAR GOALS FOR NEW |  |
|--------------------------------|--|
| MEMBERS                        |  |

CURRENT YEAR ACTUAL MEMBERS

- LAST YEAR ACTUAL MEMBERS