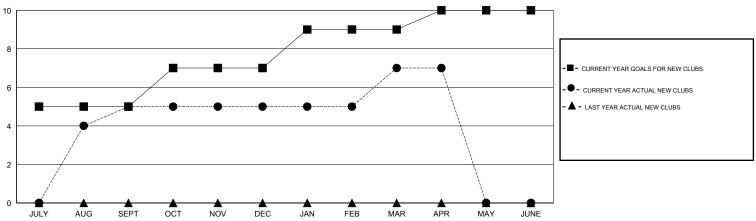

## MONTHLY MEMBERSHIP PROGRESS REPORT

District 317 F

Results as of: 4/30/2014

| Clubs                      |                  |                     |                            |                             |  |  |
|----------------------------|------------------|---------------------|----------------------------|-----------------------------|--|--|
| RESULTS FOR 2013-2014      |                  |                     |                            |                             |  |  |
| QUARTER                    | NEW CLUB<br>GOAL | ACTUAL NEW<br>CLUBS | ACTUAL<br>DROPPED<br>CLUBS | ACTUAL NET<br>GAIN/<br>LOSS |  |  |
| JULY/AUG/SEPT              | 5<br>2           | 5<br>0              | 1                          | 4                           |  |  |
| OCT/NOV/DEC<br>JAN/FEB/MAR | 2                | 2                   | 4<br>0                     | -4<br>2                     |  |  |
| APR/MAY/JUNE               | 1                | 0                   | 0                          | 0                           |  |  |